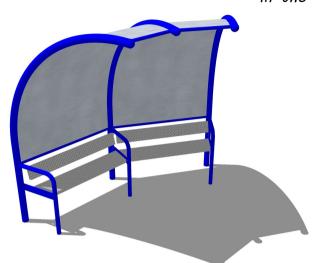

## Age 3 to adult

Our modular shelters are a great place to hangout, undercover from the Great British weather! A single section comprises of 3 legs with two seating sections, each of which can seat 4 adults<sup>.</sup> Numerous sections can be arranged together to suit the location, as shown in the examples below<sup>.</sup> Manufactured from heavy duty powder coated steel with galvanised side/roof panels<sup>.</sup> And available in the colours of your choice<sup>.</sup>

Single section, seats  $4 \cdot H 2 \cdot 3m \times D 1 \cdot 5m \times W 2 \cdot 7m$ 

Two sections, seats  $8 \cdot H 2 \cdot 3m \times D 2 \cdot 0m \times W 4 \cdot 6m$ 

Three sections, seats 12  $\cdot$  H 2  $\cdot 3m$  x  $\,$  D 2  $\cdot 7m$  x W 5  $\cdot 3m$ 