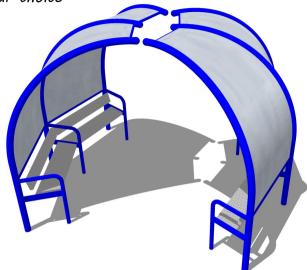

## Age 3 to adult

Our modular shelters are a great place to hangout, undercover from the Great British weather! A single section comprises of 3 legs with two seating sections, each of which can seat 4 adults<sup>.</sup> Numerous sections can be arranged together to suit the location, as shown in the examples below<sup>.</sup> Manufactured from heavy duty powder coated steel with galvanised side/roof panels<sup>.</sup> And available in the colours of your choice<sup>.</sup>

Two sections, seats 8.  $H 2.3m \times D 2.6 m \times W 3.6 m$ 

Three sections, seats  $12 \cdot H 2 \cdot 3m \times D 3 \cdot 2m \times W 5 \cdot 7m$ 

Four sections, seats  $16 \cdot H 2 \cdot 3m \times D5 \cdot 3m \times 5 \cdot 3m$ 