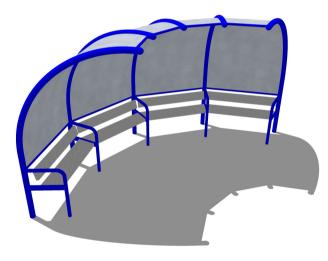

## Age 3 to adult

Our modular shelters are a great place to hangout, undercover from the Great British weather! A single section comprises of 3 legs with two seating sections, each of which can seat 4 adults<sup>.</sup> Numerous sections can be arranged together to suit the location, as shown in the examples below<sup>.</sup> Manufactured from heavy duty powder coated steel with galvanised side/roof panels<sup>.</sup> And available in the colours of your choice<sup>.</sup>

Single section, seats  $4 \cdot H 2 \cdot 3m \times D 1 \cdot 5m \times W 2 \cdot 7m$ 

Two sections, seats  $8 \cdot H 2 \cdot 3m \times D 2 \cdot 0m \times W 4 \cdot 6m$ 

Three sections, seats 12  $\cdot$  H 2  $\cdot 3m$  x  $\,$  D 2  $\cdot 7m$  x W 5  $\cdot 3m$ 