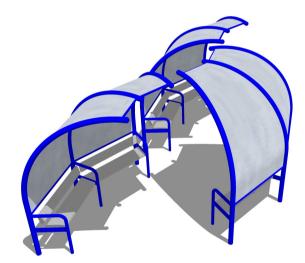

## Age 3 to adult

Our modular shelters are a great place to hangout, undercover from the Great British weather! A single section comprises of 3 legs with two seating sections, each of which can seat 4 adults<sup>.</sup> Numerous sections can be arranged together to suit the location, as shown in the examples below<sup>.</sup> Manufactured from heavy duty powder coated steel with galvanised side/roof panels<sup>.</sup> And available in the colours of your choice<sup>.</sup>

Two sections, seats 8.  $H 2.3m \times D 2.6 m \times W 3.6 m$ 

Three sections, seats  $12 \cdot H 2 \cdot 3m \times D 3 \cdot 2m \times W 5 \cdot 7m$ 

Four sections, seats  $16 \cdot H 2 \cdot 3m \times D5 \cdot 3m \times 5 \cdot 3m$ 