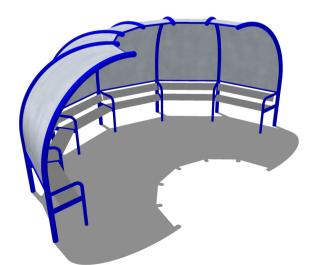

## Age 3 to adult

Our modular shelters are a great place to hangout, undercover from the Great British weather! A single section comprises of 3 legs with two seating sections, each of which can seat 4 adults<sup>.</sup> Numerous sections can be arranged together to suit the location, as shown in the examples below<sup>.</sup> Manufactured from heavy duty powder coated steel with galvanised side/roof panels<sup>.</sup> And available in the colours of your choice<sup>.</sup>

Two sections, seats 8.  $H 2.3m \times D 2.6 m \times W 3.6 m$ 

Three sections, seats  $12 \cdot H 2 \cdot 3m \times D 3 \cdot 2m \times W 5 \cdot 7m$ 

Four sections, seats  $16 \cdot H 2 \cdot 3m \times D5 \cdot 3m \times 5 \cdot 3m$ 