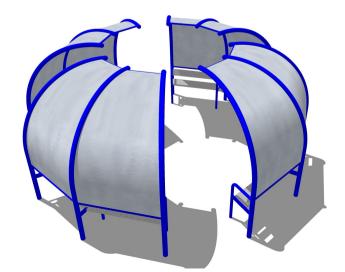

## Age 3 to adult

Our modular shelters are a great place to hangout, undercover from the Great British weather! A single section comprises of 3 legs with two seating sections, each of which can seat 4 adults<sup>.</sup> Numerous sections can be arranged together to suit the location, as shown in the examples below<sup>.</sup> Manufactured from heavy duty powder coated steel with galvanised side/roof panels<sup>.</sup> And available in the colours of your choice<sup>.</sup>

Single section, seats  $4 \cdot H 2 \cdot 3m \times D 1 \cdot 5m \times W 2 \cdot 7m$ 

Two sections, seats  $8 \cdot H 2 \cdot 3m \times D 2 \cdot 0m \times W 4 \cdot 6m$ 

Three sections, seats 12  $\cdot$  H 2  $\cdot 3m$  x  $\,$  D 2  $\cdot 7m$  x W 5  $\cdot 3m$ 